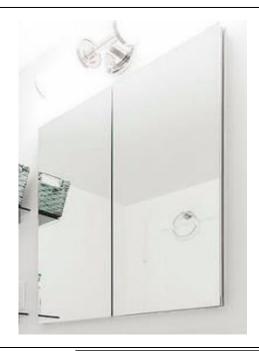

# **MEDICINE CABINET**

MODEL#: ZEU 4840-2D (2)

# **ZEUS COLLECTION**

### **FEATURES:**

- TWO 24 X 40" FULLY MIRRORED DOORS.
- FOUR ADJUSTABLE 3/8" THICK HIGH POLISHED GLASS SHELVES. BEHIND DOORS.
- INFINITELY ADJUSTABLE SHELVING WITH LOCKDOWN MECHANISM (NO HOLES IN CABINET).
- 165-DEGREE PROPRIETARY SOFT CLOSE HEAVY DUTY HINGES.
- HIGH RESOLUTION SILVER PLATE GLASS MIRRORS FRONT, BACK OF DOOR AND BACK WALL.
- BACK WALL MIRROR FULLY SEALED.
- PACKED IN FOUR WALL (FOLDED DOUBLE WALL) CORRUGATION.